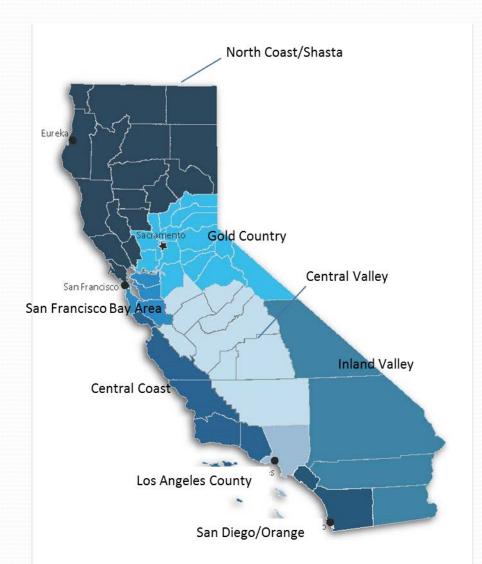

#### The California Regional Exposure (CARE) Study

- Eight regions, based on geography and population
- Conduct sampling in approximately one region/year, with 300-500 participants per region
- Biomonitoring for metals and per- and polyfluoroalkyl substances (PFASs) and collection of exposure data
- Potential to include additional chemical panels, multiple samples per participant, intervention studies, etc. for a subset of participants