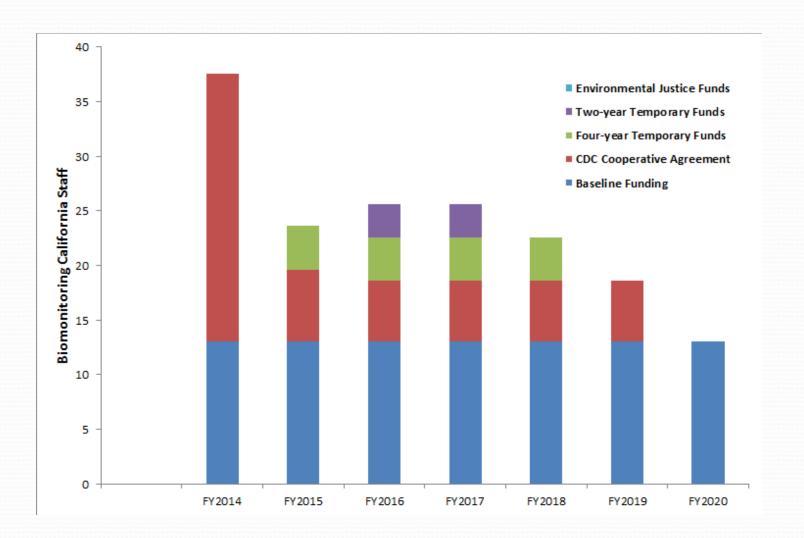

# Program News and Updates

Nerissa Wu, MPH, PhD California Department of Public Health

Presentation to the Scientific Guidance Panel Meeting November 9, 2017 – Richmond, CA



### Program Budget



<sup>\*</sup>Program budget was supplemented through the Budget Change Proposal (BCP) process as a temporary measure following the 2014 reduction in CDC funding.

### **Program Staff**





#### The California Regional Exposure (CARE) Study

- Eight regions, based on geography and population
- Conduct sampling in approximately one region/year, with 300-500 participants per region
- Biomonitoring for metals and per- and polyfluoroalkyl substances (PFASs) and collection of exposure data
- Potential to include additional chemical panels, multiple samples per participant, intervention studies, etc. for a subset of participants



### CARE Study: Propos

|                    |                                                                                                        | eve     | ntc                                                                      |
|--------------------|---------------------------------------------------------------------------------------------