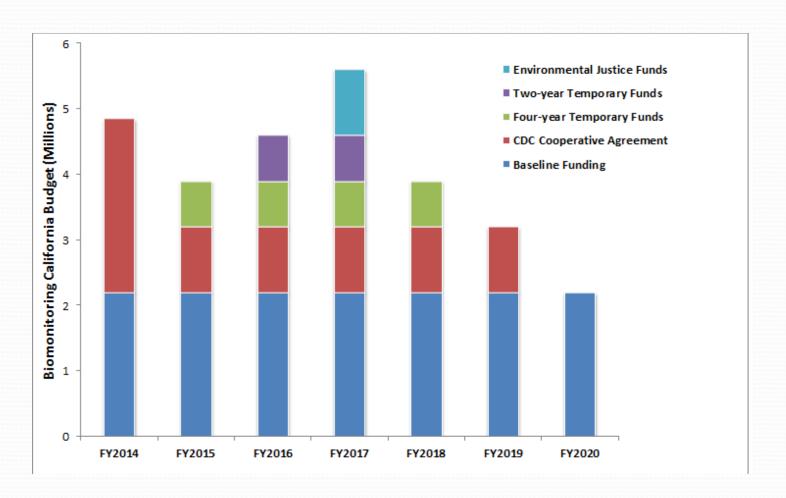

### Program Budget

<sup>\*</sup>Program budget was supplemented through the Budget Change Proposal (BCP) process as a temporary measure following the 2014 reduction in CDC funding.