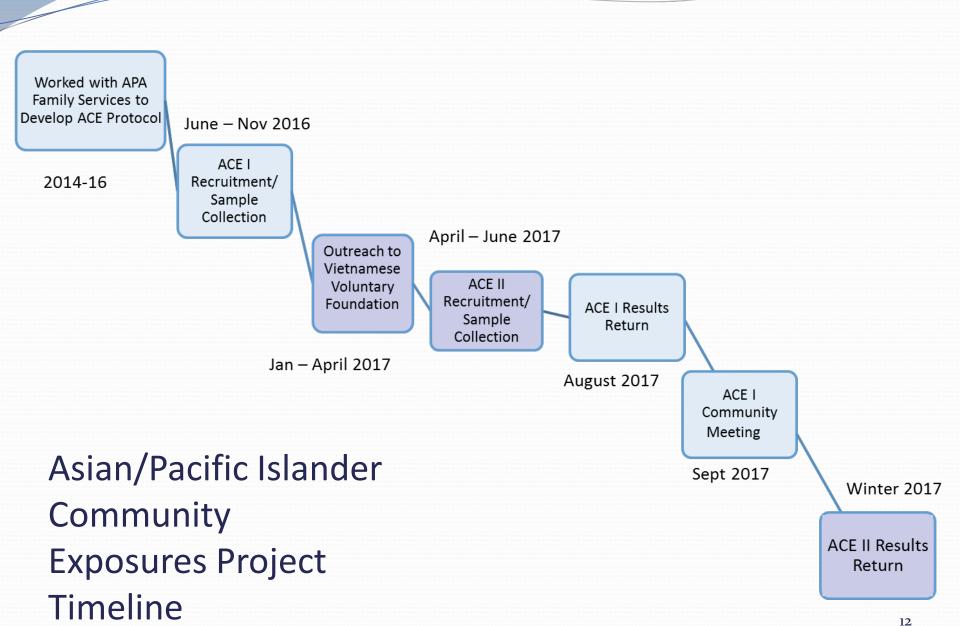

ion Network
Physicians for Social Responsibility
USW Local 675\*APA Family Services
United Fire Service Women
Worksafe

#### **Environmental Justice Activities**

- Asian/Pacific Islander Community Exposures (ACE) II
- East Bay Diesel Exposure Project
- Community outreach and engagement
  - Survey
  - Community meetings/webinars
  - Newsletter

## Asian/Pacific Islander Community Exposures (ACE) Project

- Grew out of work with APA Family Services
- Project Design
  - 60 participants (later expanded to 100)
  - Metals (As, Hg, Pb, Cd) and PFASs
  - Work closely with community organization on study design and tools
  - Return results to individuals and via community meeting
- ACE I focused on the Chinese population in San Francisco
- ACE II focused on the Vietnamese population in San Jose



## Asian/Pacific Islander Community Exposures (ACE) Project

- ACE I Results returned in August 2017
  - One participant was found to have elevated blood mercury
  - Of 100 participants, 54 had total urinary arsenic levels ≥ 20 µg/L
    - 26 participants had inorganic arsenic levels ≥ 20 µg/L
- Overall, ACE I participants had higher blood mercury, cadmium, and lead levels than adult (all races) NHANES participants.
- ACE participants also had mercury levels almost two times higher than in adult non-Hispanic Asian NHANES participants.

## Benefits of Community Biomonitoring

- Provides information to communities
- Investigates disproportionate exposures
- Community input into survey tools and recruitment

strategies was invaluable

- Working with community organizations allows for impact